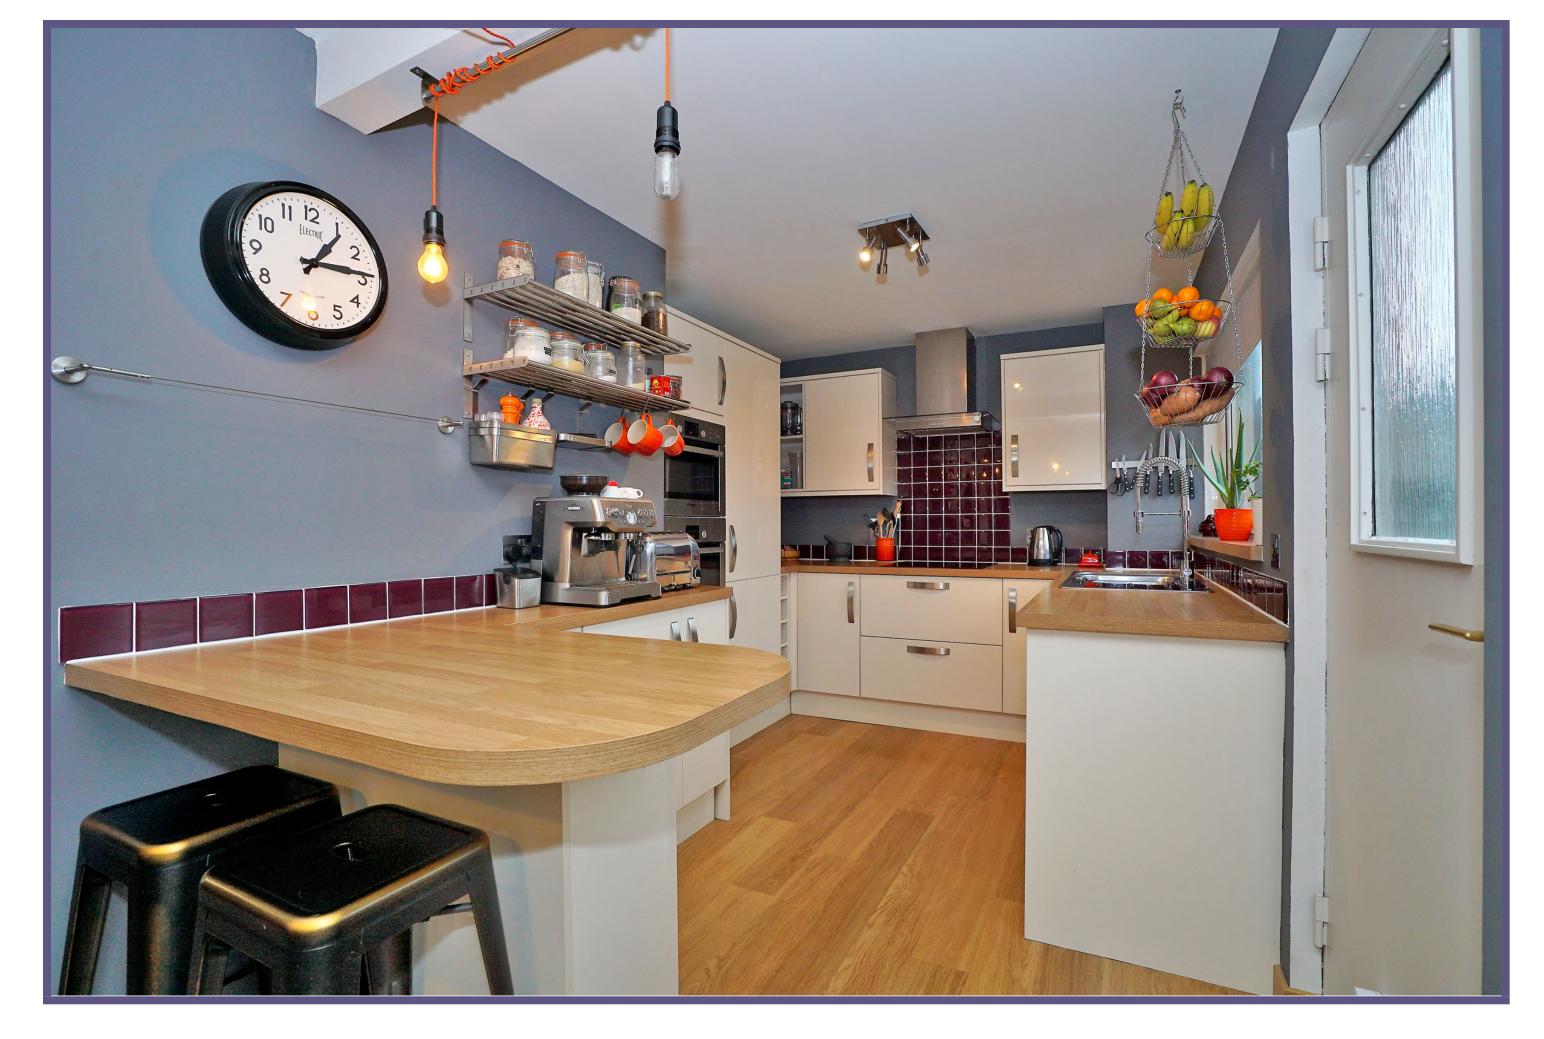

The home is entered into the hallway, boasting a deep under-stair storage cupboard and giving way to the ground floor accommodation.

The lounge, with large picture window to the front, is a cosy and comfortable room to relax and being on semi-open plan to the dining kitchen, is ideally laid out for modern family life.

A wide range of contemporary white high gloss wall, base and drawer units are fitted in the kitchen, complimented by contrasting work surfaces and various integrated and free-standing appliances. Ample dining space is offered, suitable for everyday family dining and entertaining alike.