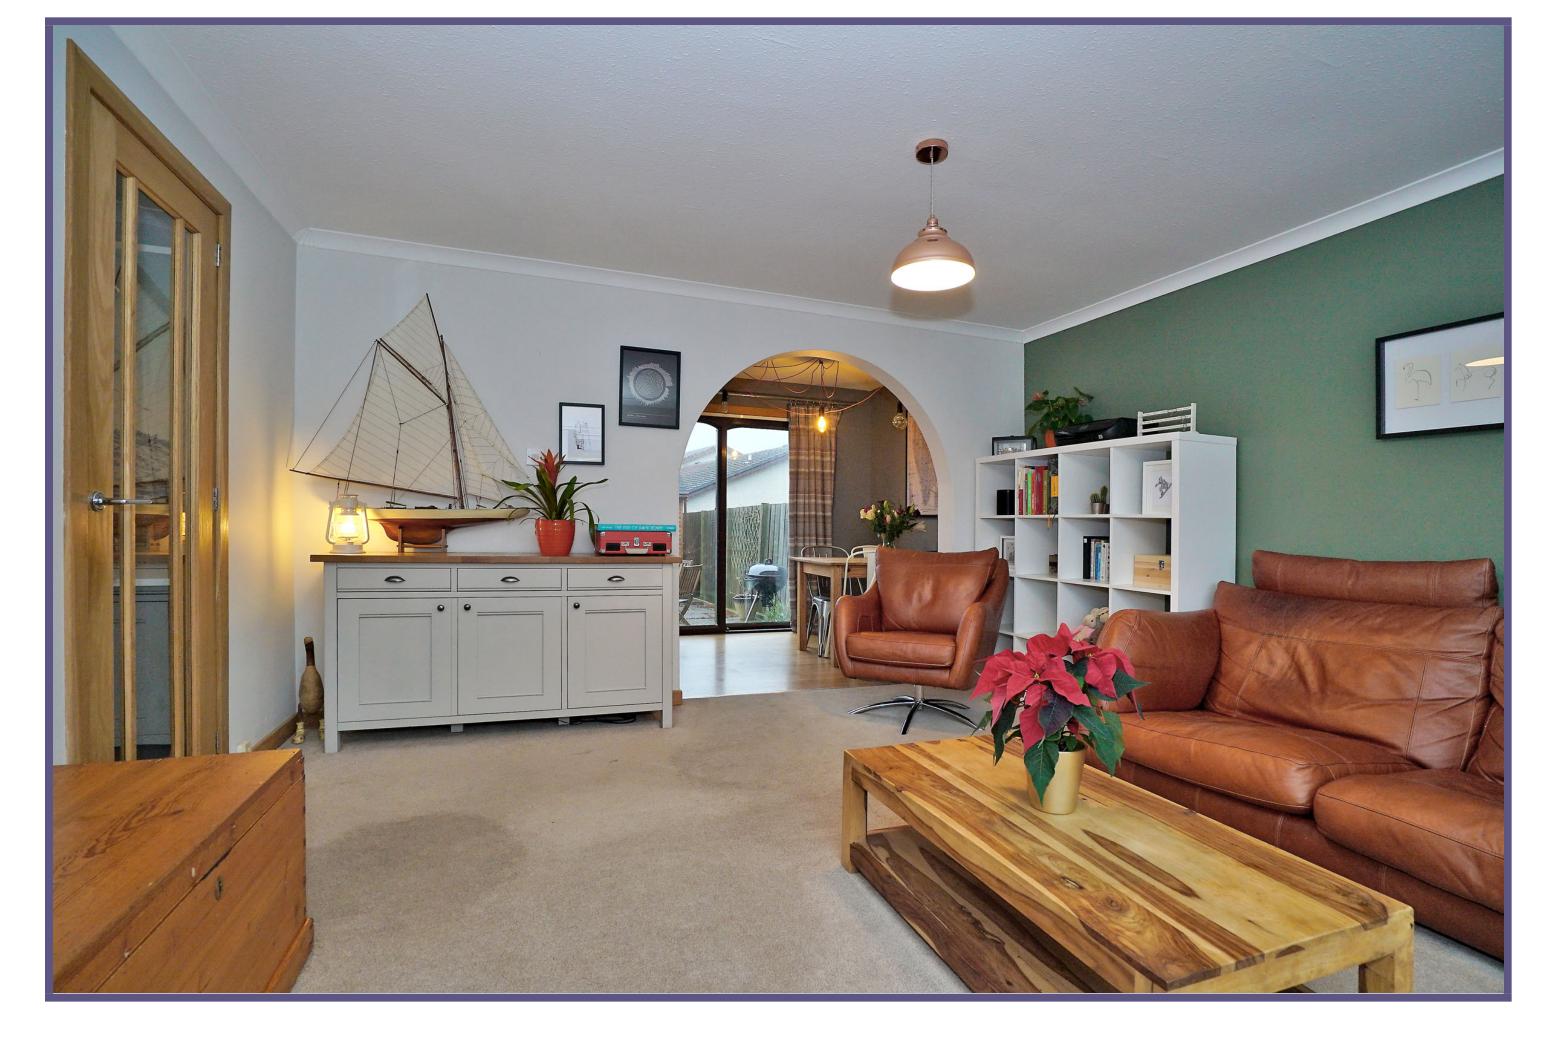

The home is entered into the hallway, boasting a deep under-stair storage cupboard and giving way to the ground floor accommodation.

The lounge, with large picture window to the front, is a cosy and comfortable room to relax and being on semi-open plan to the dining kitchen, is ideally laid out for modern family life.