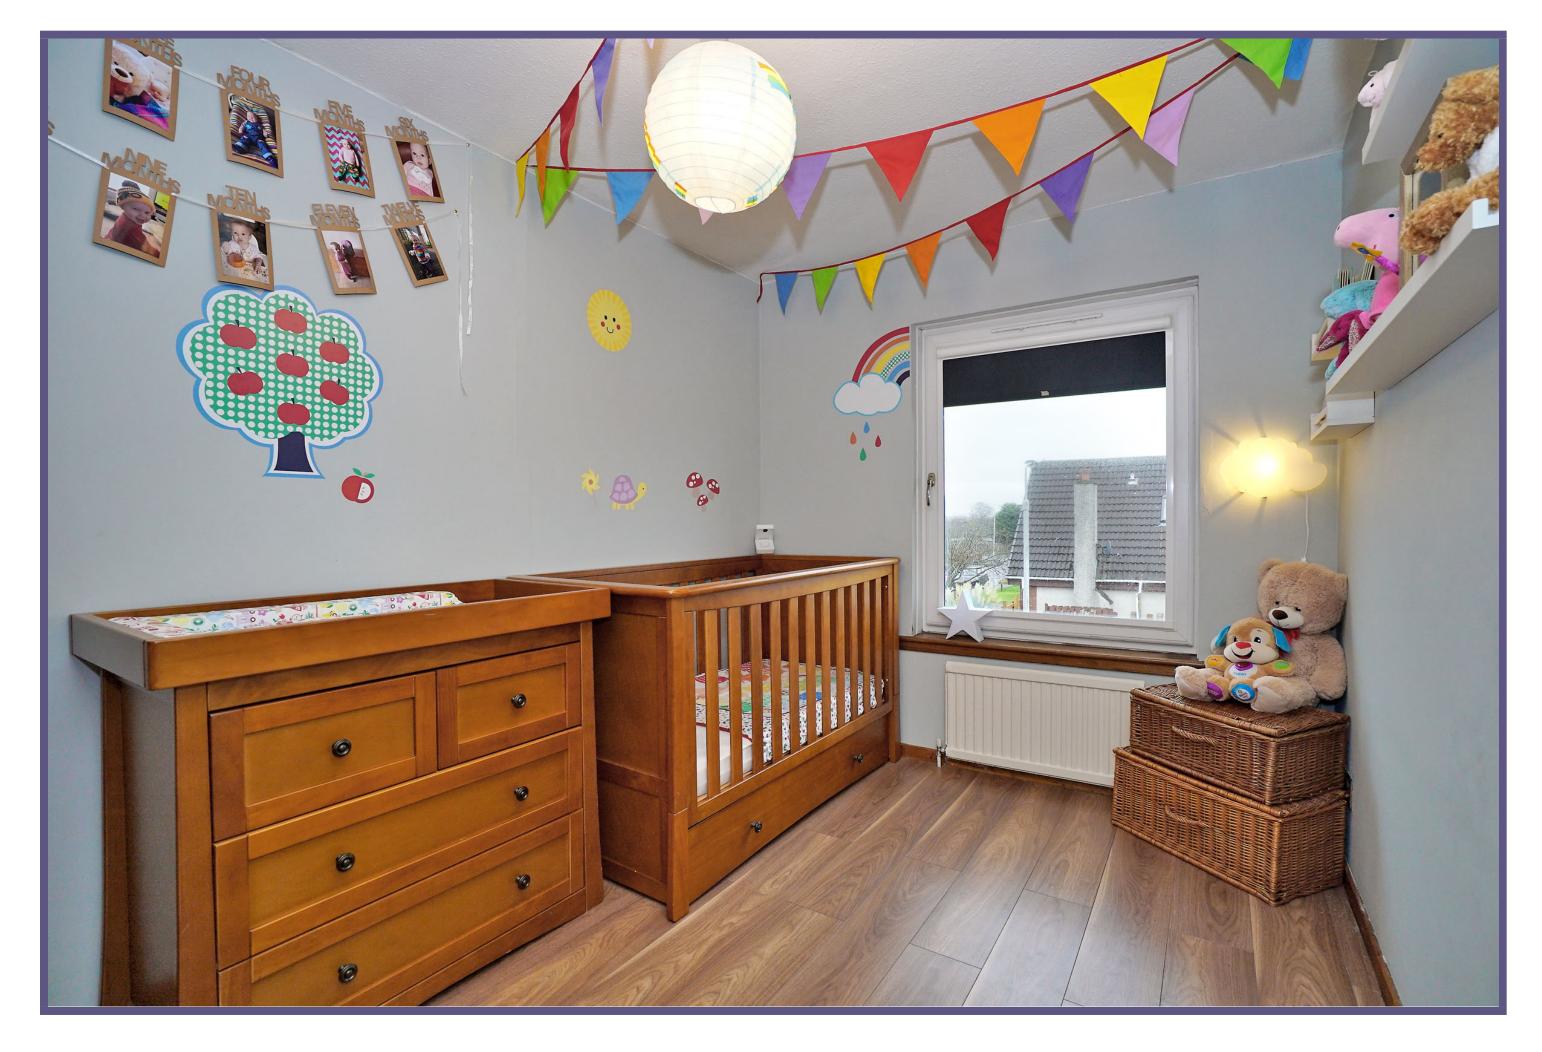

The carpeted staircase ascends to the first floor landing, giving way to three well proportioned double bedrooms. Each bedroom benefits from built in storage as well as offering further space for free-standing furniture.

# ACCOMMODATION

<u>Ground Floor</u> Lounge 13'7" x 13'2" (4.14m x 4.01m) approx. Dining Kitchen 20'6" x 8'9" (6.25m x 2.67m) approx.

First Floor Bedroom 11'5" x 8'9" (3.48m x 2.67m) approx. Bedroom 11'4" x 10'0" (3.46m x 3.05m) approx. Bedroom 9'2" x 8'0" (2.79m x 2.44m) approx. Bathroom 8'5" x 6'2" (2.57m x 1.88m) approx.