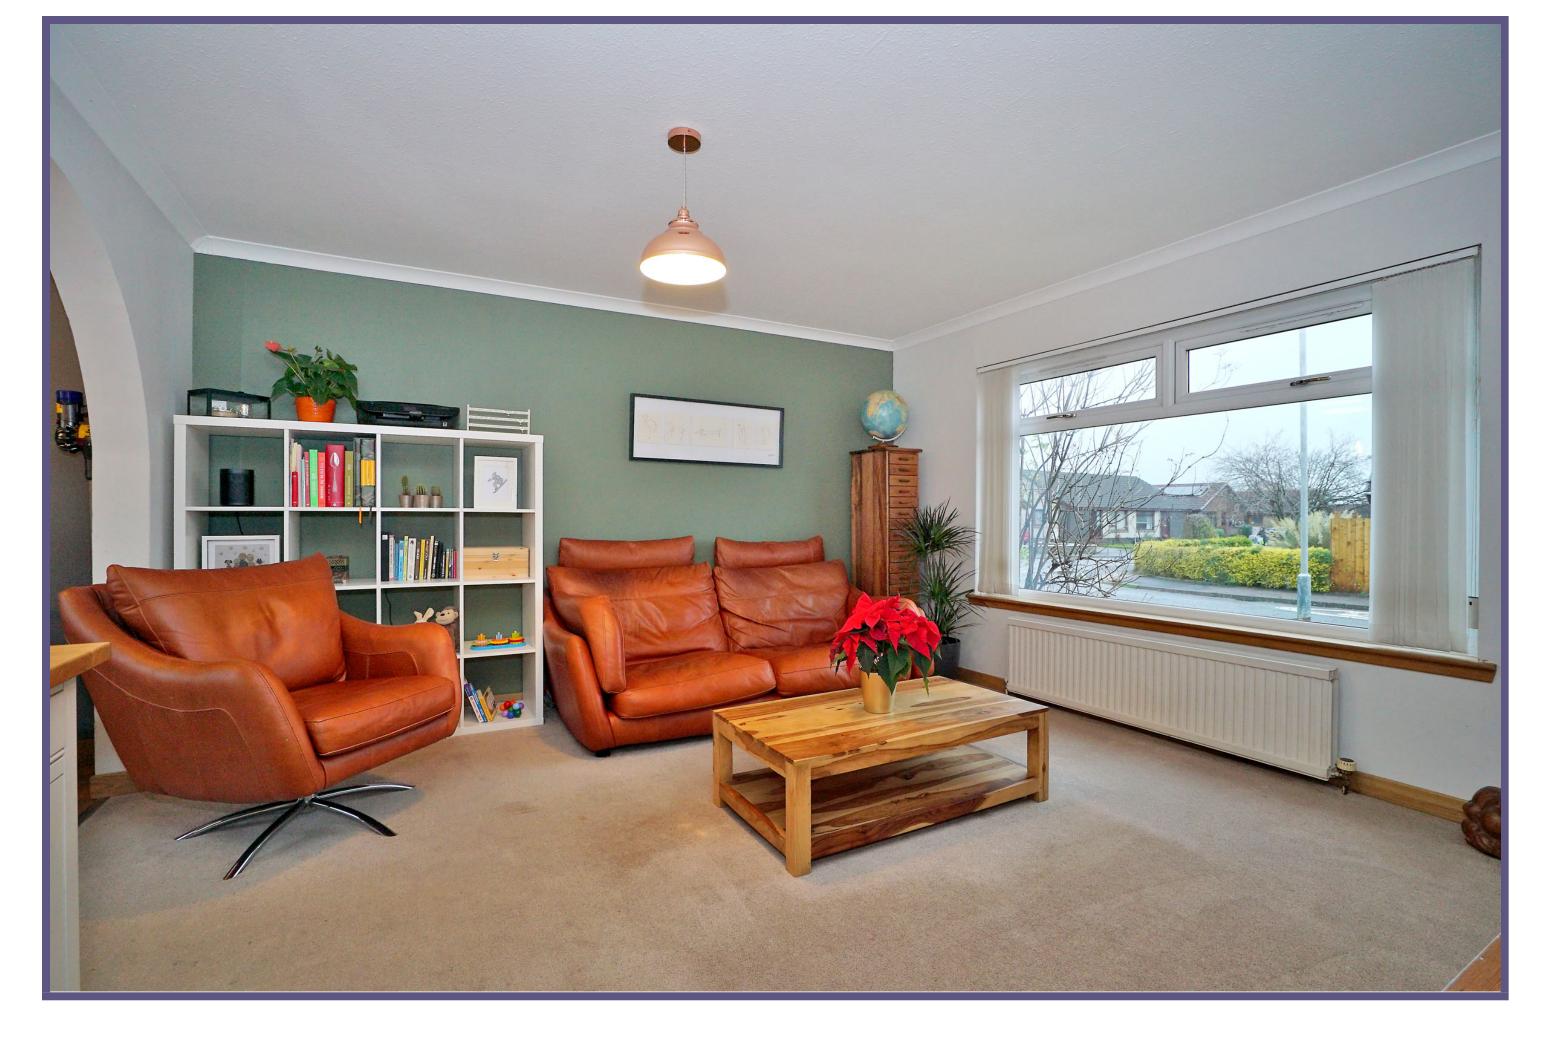

The home is entered into the hallway, boasting a deep under-stair storage cupboard and giving way to the ground floor accommodation.

The lounge, with large picture window to the front, is a cosy and comfortable room to relax and being on semi-open plan to the dining kitchen, is ideally laid out for modern family life.