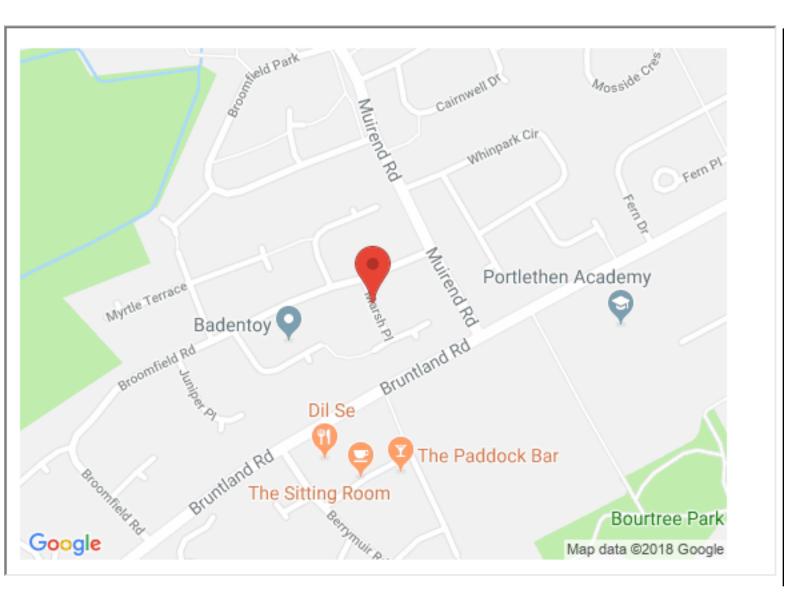

# **Property location**

From the direction of Aberdeen travel south on the A90 dual carriageway taking the second entrance into Portlethen under the flyover. Continue ahead at the roundabout, turning right into Broomfield Road and then left into Marsh Place.

## Directions

# Location