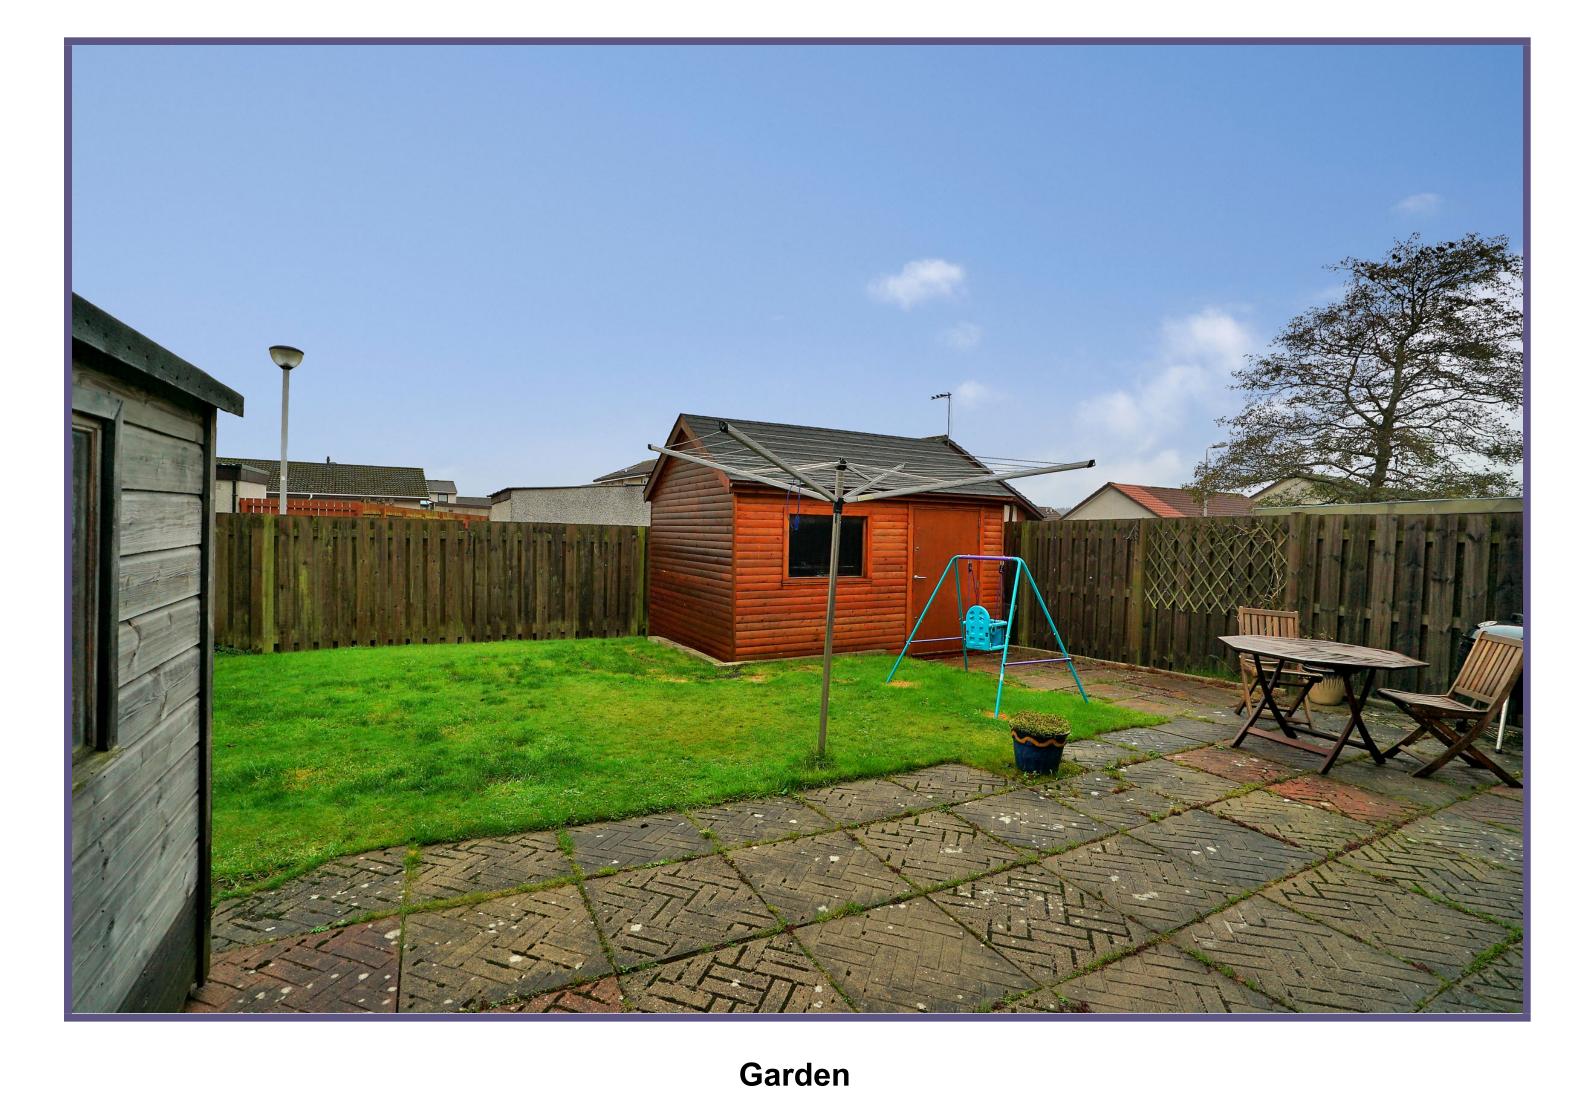

Outside, the property enjoys gardens to both the front and rear, with the front garden being laid to lawn and having a driveway to the side providing convenient off-street parking. The rear garden is laid with a combination of lawn and patio with two timber shed offering useful outdoor storage.