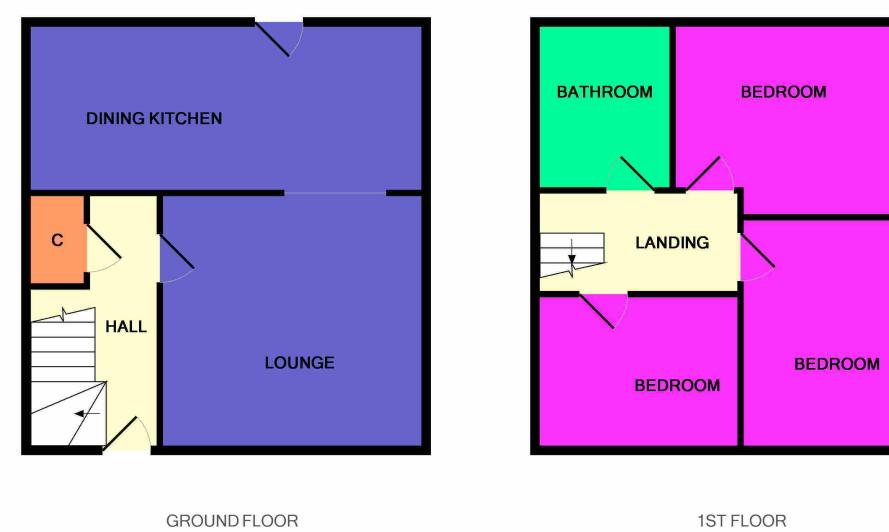

# ACCOMMODATION

<u>Ground Floor</u> Lounge 13'7" x 13'2" (4.14m x 4.01m) approx. Dining Kitchen 20'6" x 8'9" (6.25m x 2.67m) approx.

First Floor Bedroom 11'5" x 8'9" (3.48m x 2.67m) approx. Bedroom 11'4" x 10'0" (3.46m x 3.05m) approx. Bedroom 9'2" x 8'0" (2.79m x 2.44m) approx. Bathroom 8'5" x 6'2" (2.57m x 1.88m) approx.

# Floorplan