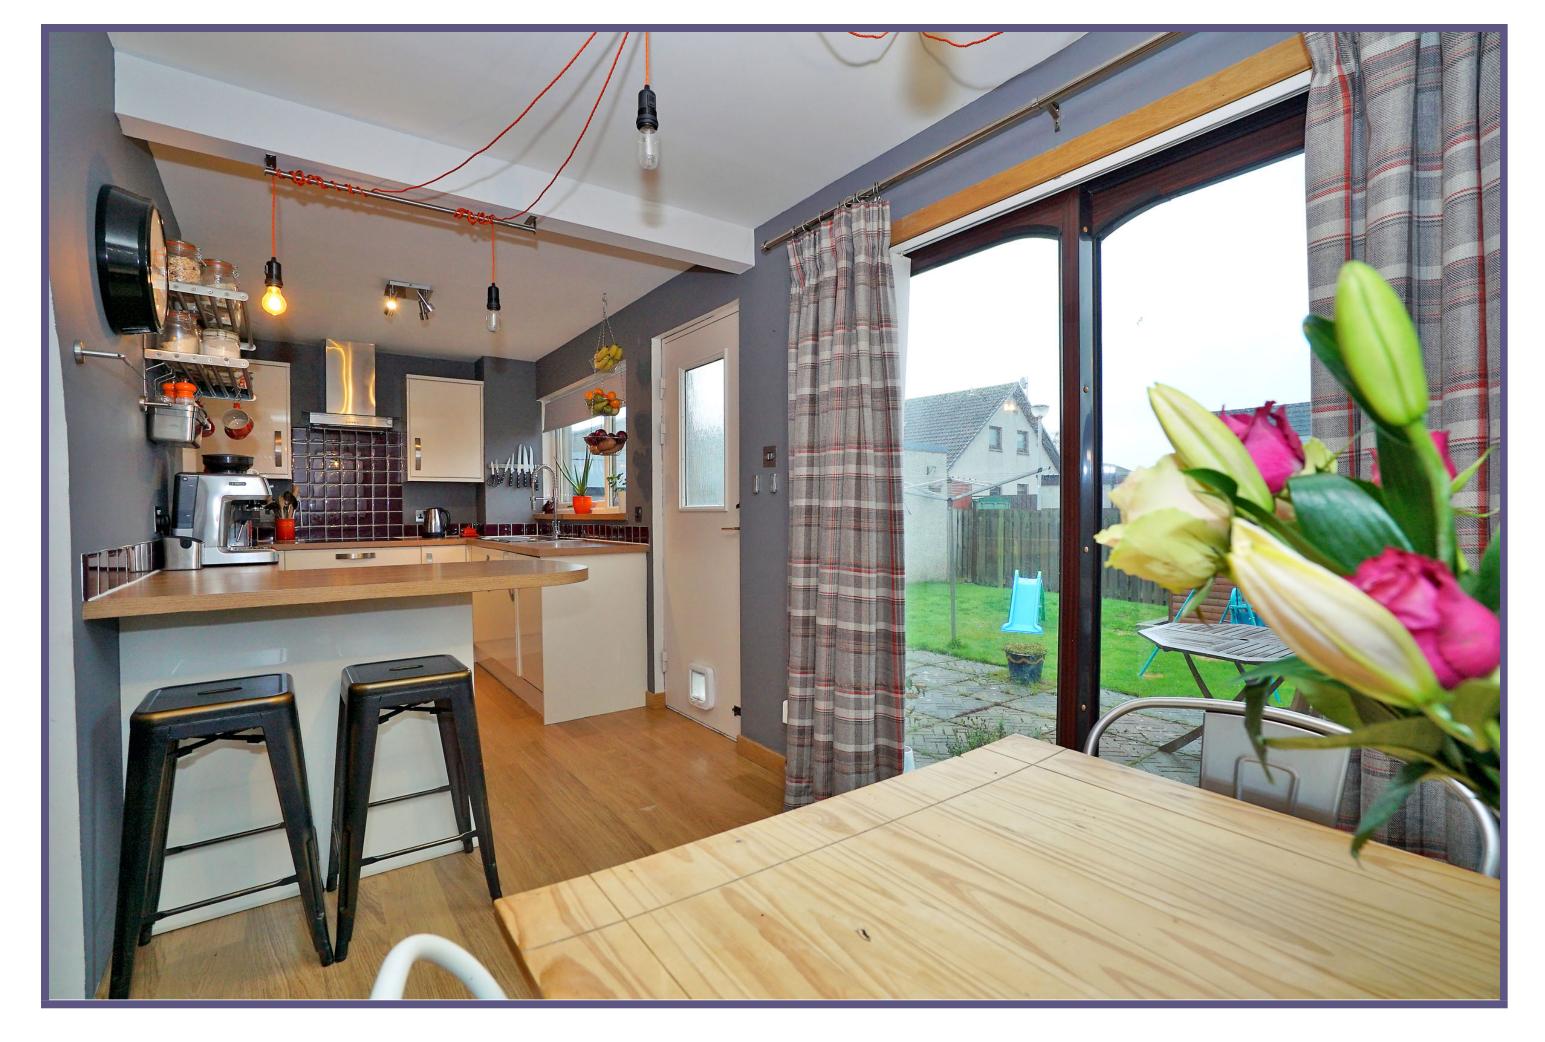

A wide range of contemporary white high gloss wall, base and drawer units are fitted in the kitchen, complimented by contrasting work surfaces and various integrated and free-standing appliances. Ample dining space is offered, suitable for everyday family dining and entertaining alike.