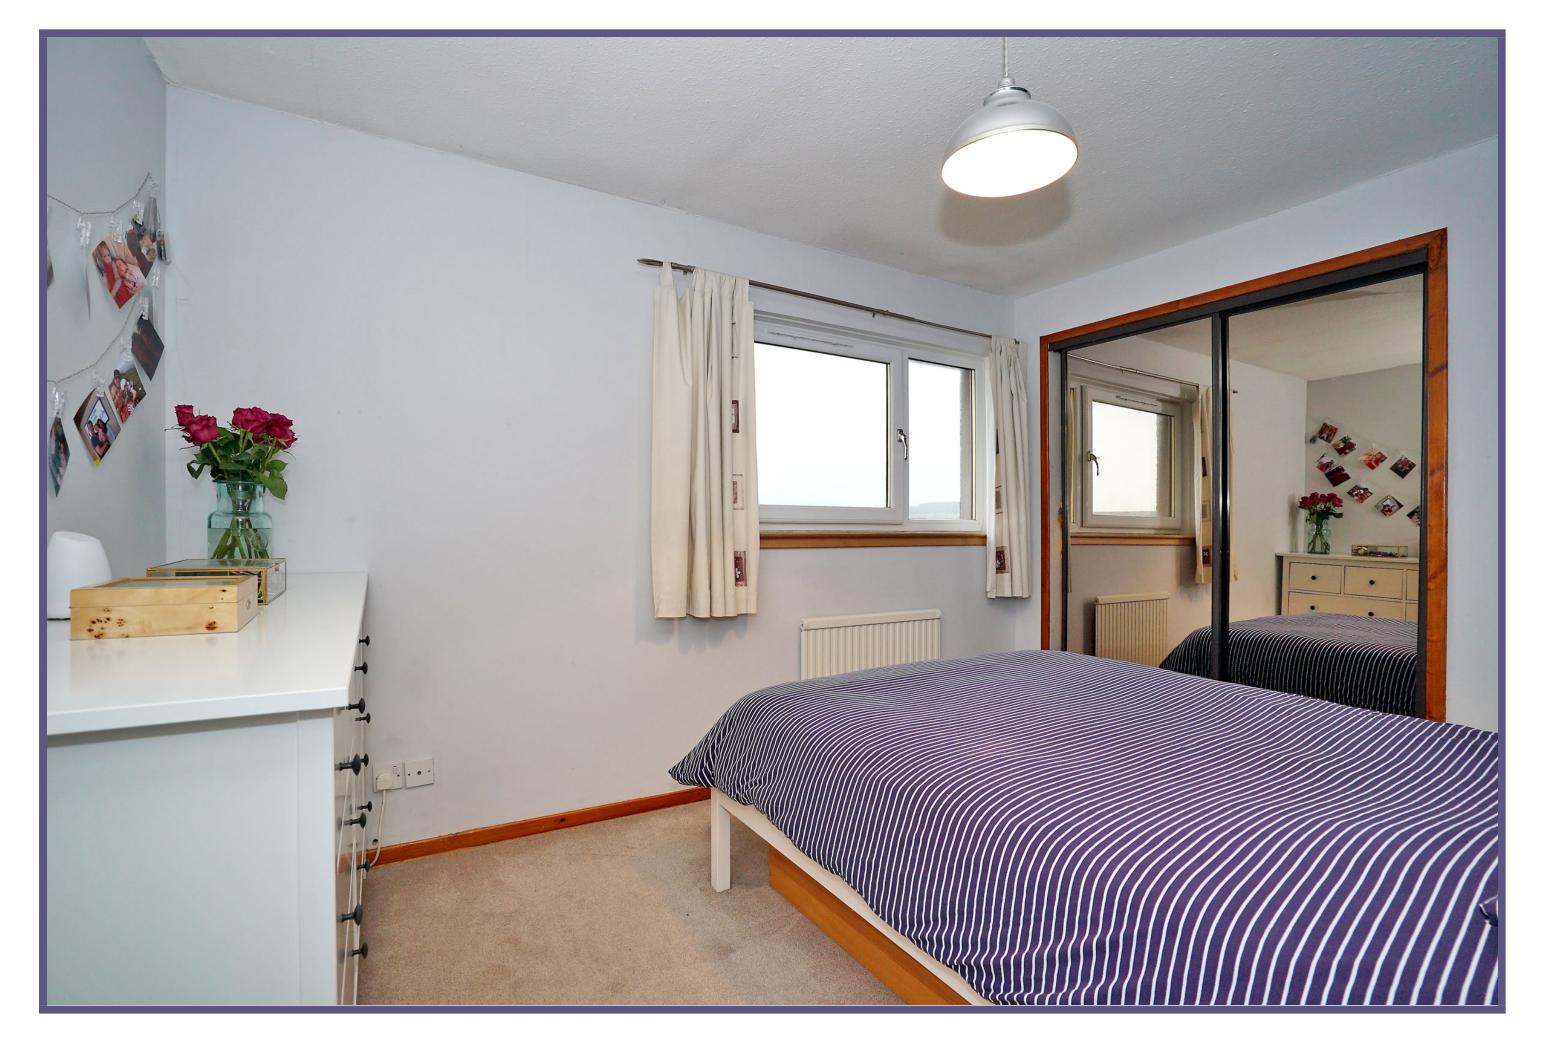

The carpeted staircase ascends to the first floor landing, giving way to three well proportioned double bedrooms. Each bedroom benefits from built in storage as well as offering further space for free-standing furniture.

# ACCOMMODATION

<u>Ground Floor</u> Lounge 13'7" x 13'2" (4.14m x 4.01m) approx. Dining Kitchen 20'6" x 8'9" (6.25m x 2.67m) approx.

First Floor Bedroom 11'5" x 8'9" (3.48m x 2.67m) approx. Bedroom 11'4" x 10'0" (3.46m x 3.05m) approx. Bedroom 9'2" x 8'0" (2.79m x 2.44m) approx. Bathroom 8'5" x 6'2" (2.57m x 1.88m) approx.