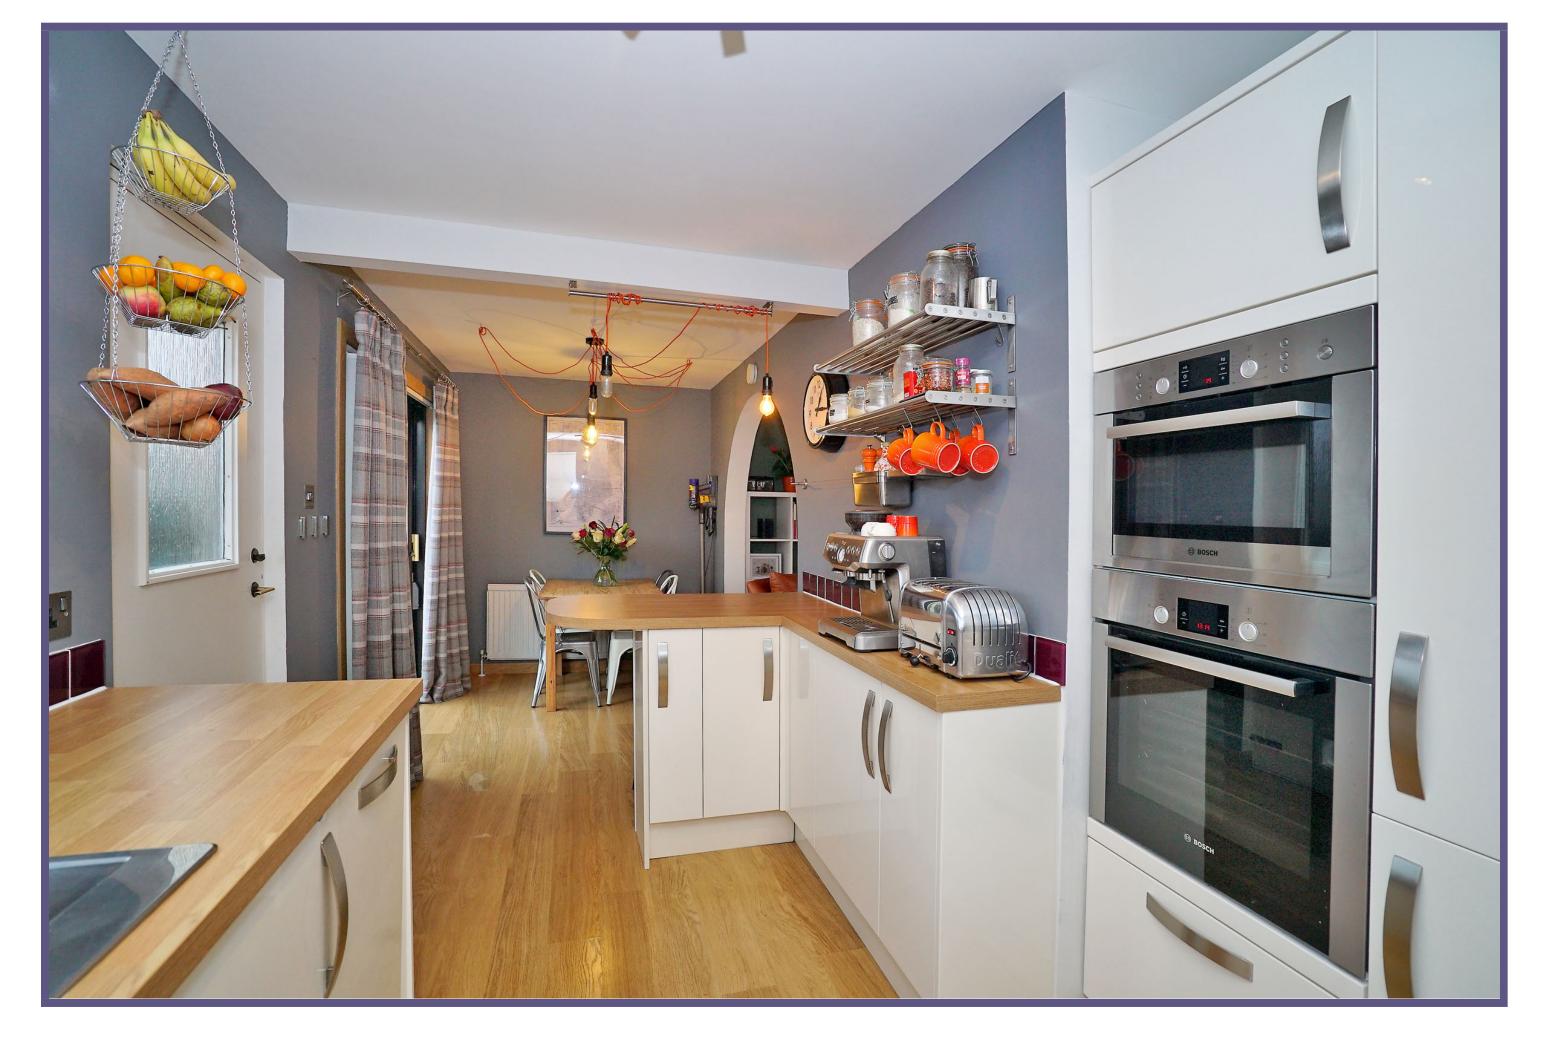

A wide range of contemporary white high gloss wall, base and drawer units are fitted in the kitchen, complimented by contrasting work surfaces and various integrated and free-standing appliances. Ample dining space is offered, suitable for everyday family dining and entertaining alike.