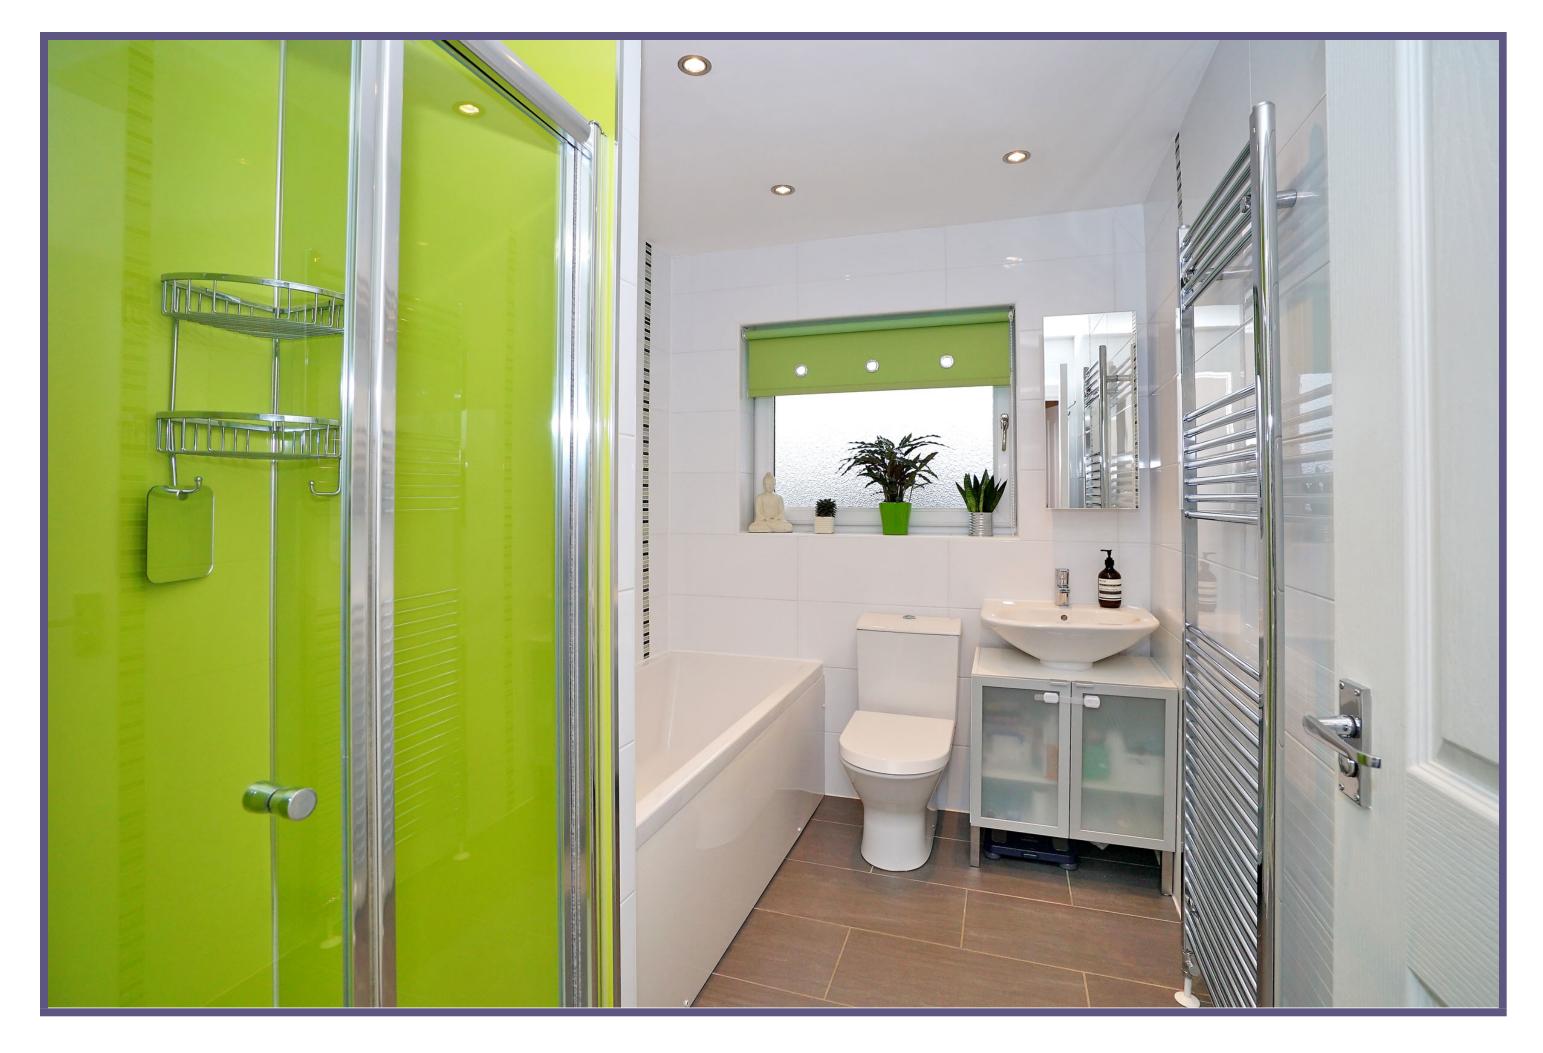

Completing the home, the family bathroom is fitted with a modern white suite comprising W.C., bath, separate shower compartment and wash hand basin fitted into a vanity unit. The room is completed with tiled flooring and a heated towel rail.

# ACCOMMODATION

<u>Ground Floor</u> Lounge 13'7" x 13'2" (4.14m x 4.01m) approx. Dining Kitchen 20'6" x 8'9" (6.25m x 2.67m) approx.

First Floor Bedroom 11'5" x 8'9" (3.48m x 2.67m) approx. Bedroom 11'4" x 10'0" (3.46m x 3.05m) approx. Bedroom 9'2" x 8'0" (2.79m x 2.44m) approx. Bathroom 8'5" x 6'2" (2.57m x 1.88m) approx.